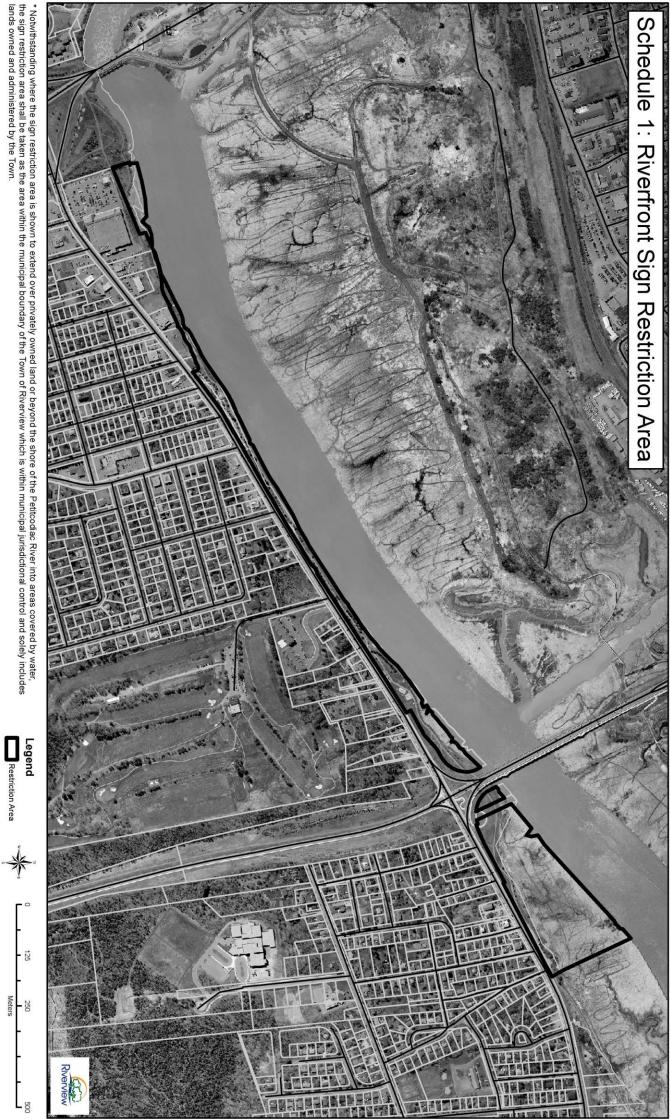

Under no circumstances will any type of sign be permitted along the riverfront lands owned and administered by the Town as outlined in "Schedule 1-Riverfront Sign Restriction Area".

Portable sign permit applications can be found at <u>www.townofriverview.ca/signage</u>.