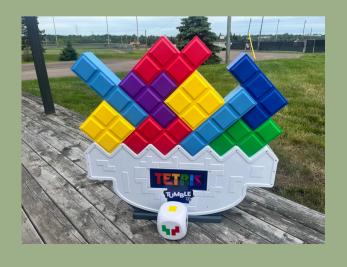

#### **Tetris Tumble**

The Outdoor Tetris Game is a giant, real-world adaptation of the classic digital Tetris puzzle, designed for physical play outdoors. It's ideal for family gatherings, parties, and backyard fun, bringing an active, hands-on twist to a nostalgic favorite.

This package contains 1 foam dice, 20 Tetris pieces, 1 balance platform and 1 flat base.