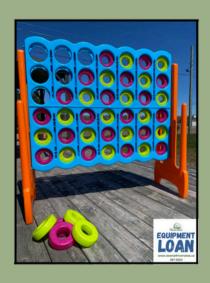

## Connect 4

Play the giant version of the classic board game, Connect 4!

This package contains the giant stand-up game board, and the game pieces for two players.