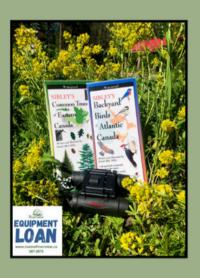

# Bird Watching Kit

Dive into nature this summer with the Bird Watching Package! Can you spot all the local birds in our regional guide?

This package contains a bird identification pocket guide, tree identification pocket guide, instruction to make a bird feeder, a compass, and binoculars