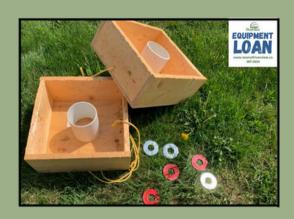

### Washer Toss

This summer, challenge friends and family members to a friendly round of this classic backyard game.

This package contains washer boxes, 3 red and 3 gray washers, a magnetic pick up tool and the game rules.