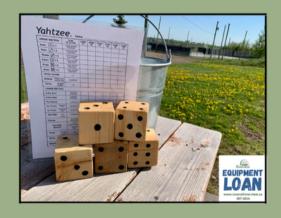

### Yardzee

The backyard-friendly take on the classic board game, Yahtzee! Fun for the whole family.

This package contains 1 metal bucket, 5 wooden dice, 1 dry-erase marker, and laminated score sheets.