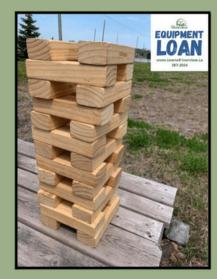

### Giant Jenga

Just as the name says, it's Jenga! Only this time, with gigantic wooden blocks.

This package contains wooden stacking blocks and the game rules.

Also known as Ladder Ball, this package is a thrilling game that blends skill and strategy with a dash of friendly competition.