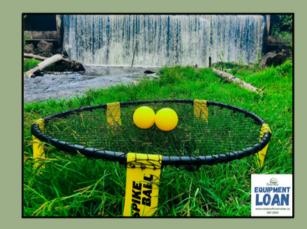

### Spikeball

Perfect for the beach or backyard, Spikeball combines rules of four square and volleyball. Spikeball may be played by four players on two teams, and this game surely won't disappoint.

This package contains 1 preassembled net, 1 spikeball, and the game rules.