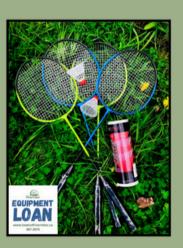

#### **Badminton**

Hit the court this summer with our badminton package! Play in your backyard or on Riverview's outdoor courts located on Cleveland Avenue, Fairway Boulevard or Old Coach Road.

This package contains 4 badminton racquets, 2 shuttles, and a rule sheet.