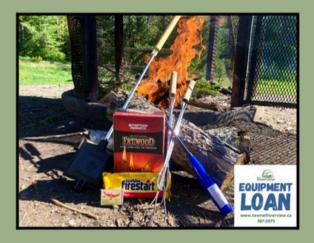

# Campfire Kit

Get equipped with the supplies to try cooking a classic campfire smore or get out of your comfort zone and try making your very own campfire-crafted pizza with the pie iron (ingredients not included).

This package contains a lighter, a matchbox, 4 pieces of kindling, 1 Firestart, 4 roasting sticks, and a pie iron.