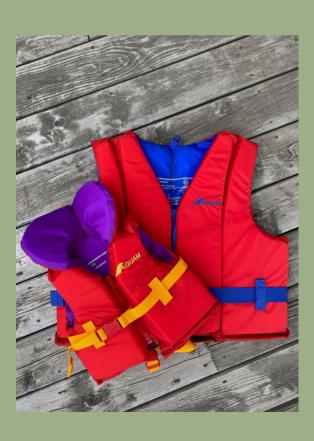

#### Life Jackets

Through our Equipment Loan Program, we offer a suite of lifejackets for you and your family to ensure a safe day on or near the water. These jackets are Transport Canada approved.

#### Weight and Chest Size:

- Infant: For individuals 20-30 lbs (9-14 kg)
   with a chest size of 16-22 inches (41-56 cm).
- Child: For individuals 30-60 lbs (14-27 kg)
   with a chest size of 18-28 inches (46-71 cm).
- Medium: For individuals 90+ lbs (41+ kg) with a chest size of 32-40 inches (81-102 cm).
- Large: For individuals 90+ lbs (41+ kg) with a chest size of 40-48 inches (102-122 cm).
- Extra Large: For individuals 90+ lbs (41+ kg) with a chest size of 48-60 inches (122-152 cm).