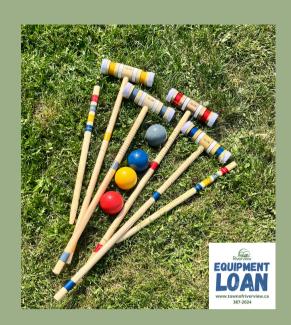

# **Croquet Set**

Croquet is a classic lawn game that blends precision, strategy, and outdoor fun. It's easy to pick up and enjoyable for all ages and skill levels—making it a great choice for casual gatherings or competitive play.

This Package contains: 2 Short Mallets, 2 Long Mallets, 4 Croquet Balls, 9 Metal Wickets, 2 Wooden Stakes, and 1 Croquet Rule Sheet