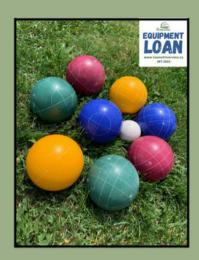

#### **Bocce Ball**

Bocce, also know as Italian lawn bowling, is one of the most widely played games globally, and it is also one of the oldest lawn games. The game is simple and can be played by people of all ages and skill level.

This package contains: 8 coloured balls, 1 Pallino ball, and a rule sheet.