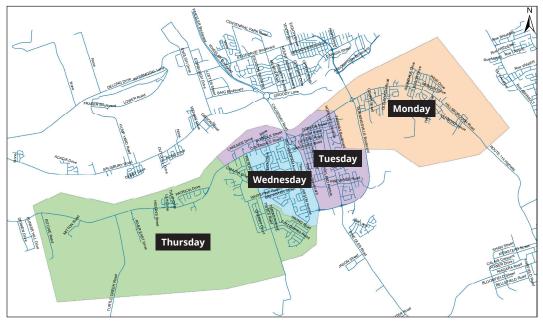

# New collection schedule

See back for more details

The Garbage Collection Schedule in Riverview is changing from a three-day collection to a four-day collection week. Please check the map and schedule for information.

#### New schedule begins the week of June 29

#### Monday

**ALLAN Street** AMBERLEY Court ANDOVER Court AUDREY Road **AVONDALE** Drive **BEACONHILL Terrace BIRKDALE Drive BLAIR Street BLOOR Drive BRIAN Road** BRISTOL Crescent CANDLEWICK Court CHAMBERS Street CHESSWOOD Drive COACHMEN Street **COBBLESTONE Street COSBURN** Drive **COURT Street** COVERDALE Road, Civic 100 - 159 (both sides) **CYPRUS Street** DALTON Street **DANBURY Street DARWIN** Drive **DILIGENTE** Drive EALEY Crescent **EMERY Street** FLORENCE Street FORD Street **FUNDY Road** GARLAND Drive GASKIN Boulevard GOLDLEAF Court HARMONY Drive HAWKES Street HAWTHORNE Drive HILLSBOROUGH Road **HILLSDALE** Avenue **HILLSDALE** Avenue **HILLTOP** Lane **HILLVIEW** Avenue **HILTZ** Avenue **HOWARD** Avenue **IRWIN Drive KAROLIE** Road

Tuesday

ASPENDALE Drive

## Thursday

LAKESIDE Drive

LADY SLIPPER Court

AARON Court AARON Court **ALYSSA Court BERWICK Street BLOSSOM** Avenue **BRADEN Street BROCK** Lane **BURBERRY** Court CALLOWHILL Road **CANUSA** Drive **CARNATION** Crescent CARRINGTON Drive CHARYL Court **CHERRY** Court COVERDALE Road, Civic 791 - 1367 (both sides) and Civic 740-755 (even numbers only) **CRAIG** Court **CUDMORE Street** DAFFODIL Lane DAISY Lane **DALE Street EASTGATE** Court **ELMER BUCK Court FROST Street GLENFOREST Drive GLENGARRY** Lane **GOLDSBORO** Avenue **GRANDHILL** Drive GRAY'S BROOK Drive GREYWOOD Court HAMILTON Court **HIGGINS Street HIGHGATE** Court HOLLY Road **IRIS** Crescent **IRVING** Road **JANE** Crescent KATIE Drive

## Wednesday

**ABERDEEN Drive ASHBURN** Avenue ATHABASKA Avenue **BALDWIN Street BALMORAL Street** BELFAST Street BEVERLY Crescent **BIGGS Drive BORDEN Street** BREWSTER Street **BRUNSWICK Street BUCKINGHAM Avenue BYRON** Court CANTERBURY Avenue COVERDALE Road, Civic 473-738 (even numbers only) CROMWELL Street **DAYTON Court DEERWOOD** Court DRESDEN Street **FATIMA Drive HENDERSON** Avenue HONOUR HOUSE Court **INVERNESS** Crescent **INWOOD** Court **KERRY** Court **KILLARNEY Road** 