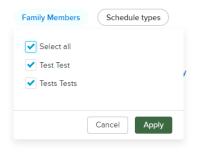

## View Family Members Schedule

- Select which family member (or all), then click apply
- Next select activities under schedule types, then click apply.

- You can view by Week or Month.
- Once you have selected how you would like to view you can use the arrows around the date to scroll through or you can click on the date to select the time frame you are looking for and view your family/member schedule(s).