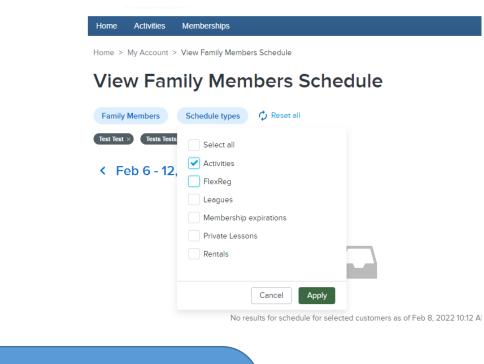

## View Family Members Schedule

- Select which family member (or all), then click apply
- Next select activities under schedule types, then click apply.

- You can view by Week or Month.
- Once you have selected how you would like to view you can use the arrows around the date to scroll through or you can click on the date to select the time frame you are looking for and view your family/member schedule(s).