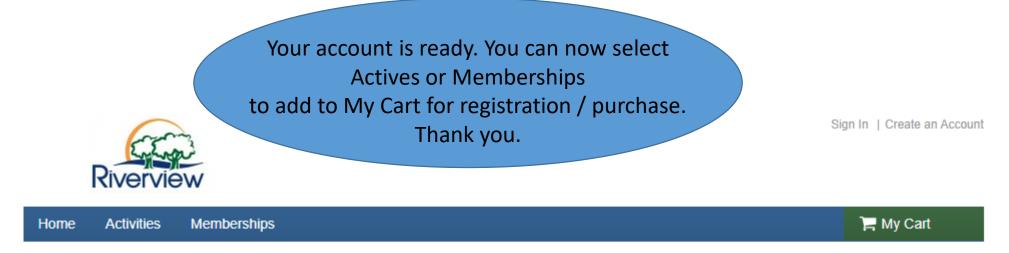

# **Thank you! Sour Active account has been created.** Your login name is test@hotmail.com You will receive an email to activate your account. Tips: Remember to check your junk or spam folder or filters if you do not receive the verify email.